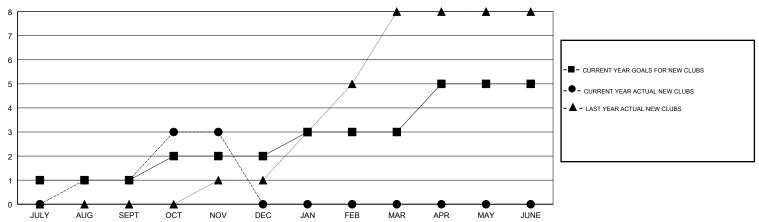

## LOCATION MALAYSIA

**GMT CA** 

| Clubs                 |               |           |               | Members               |                           |                         |                                                    |
|-----------------------|---------------|-----------|---------------|-----------------------|---------------------------|-------------------------|----------------------------------------------------|
| RESULTS FOR 2017-2018 |               |           |               | RESULTS FOR 2017-2018 |                           |                         |                                                    |
| QUARTER               | NEW CLUB GOAL | NEW CLUBS | DROPPED CLUBS | QUARTER               | MEMBER GROWTH NET<br>GOAL | MEMBER GROWTH<br>ACTUAL | DROPPED<br>MEMBERS ACTUAL<br>(including transfers) |
| JULY/AUG/SEPT         | 1             | 1         | 2             | JULY/AUG/SEPT         | 70                        | 273                     | 74                                                 |
| OCT/NOV/DEC           | 1             | 2         | 2             | OCT/NOV/DEC           | 65                        | 90                      | 51                                                 |
| JAN/FEB/MAR           | 1             | 0         | 0             | JAN/FEB/MAR           | 65                        | 0                       | 0                                                  |
| APR/MAY/JUNE          | 2             | 0         | 0             | APR/MAY/JUNE          | 50                        | 0                       | 0                                                  |

#### GOALS AND ACTUAL NEW CLUBS CUMULATIVE