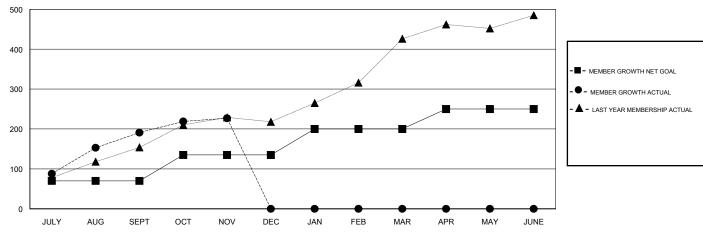

## LOCATION MALAYSIA

**GMT CA** 

| Clubs                 |               |           |               | Members               |                           |                         |                                                    |
|-----------------------|---------------|-----------|---------------|-----------------------|---------------------------|-------------------------|----------------------------------------------------|
| RESULTS FOR 2017-2018 |               |           |               | RESULTS FOR 2017-2018 |                           |                         |                                                    |
| QUARTER               | NEW CLUB GOAL | NEW CLUBS | DROPPED CLUBS | QUARTER               | MEMBER GROWTH NET<br>GOAL | MEMBER GROWTH<br>ACTUAL | DROPPED<br>MEMBERS ACTUAL<br>(including transfers) |
| JULY/AUG/SEPT         | 1             | 1         | 2             | JULY/AUG/SEPT         | 70                        | 273                     | 74                                                 |
| OCT/NOV/DEC           | 1             | 2         | 2             | OCT/NOV/DEC           | 65                        | 90                      | 51                                                 |
| JAN/FEB/MAR           | 1             | 0         | 0             | JAN/FEB/MAR           | 65                        | 0                       | 0                                                  |
| APR/MAY/JUNE          | 2             | 0         | 0             | APR/MAY/JUNE          | 50                        | 0                       | 0                                                  |

## GOALS AND ACTUAL MEMBERS CUMULATIVE

| DROPPED CLUBS: 4  DROPPED MEMBERS |     | 66 CLUBS OF 98 ADDED 1 OR MORE NEW MEMBERS | GENDER DISTRIBUTION  MALE 2,369 (74.78%)  FEMALE 799 (25.22%)  Women Percentage Fiscal Year Goal: 30% |     |
|-----------------------------------|-----|--------------------------------------------|-------------------------------------------------------------------------------------------------------|-----|
| DECEASED                          | 2   | CLICK HERE FOR CUMULATIVE                  | TOTAL FAMILY UNIT MEMBERS                                                                             | 280 |
| CLUB CANCELLED                    | 34  | MEMBERSHIP DATA                            |                                                                                                       | 159 |
| OTHER 89                          |     |                                            | FAMILY MEMBERS PAYING HALF DUES                                                                       |     |
| TOTAL                             | 125 |                                            |                                                                                                       |     |